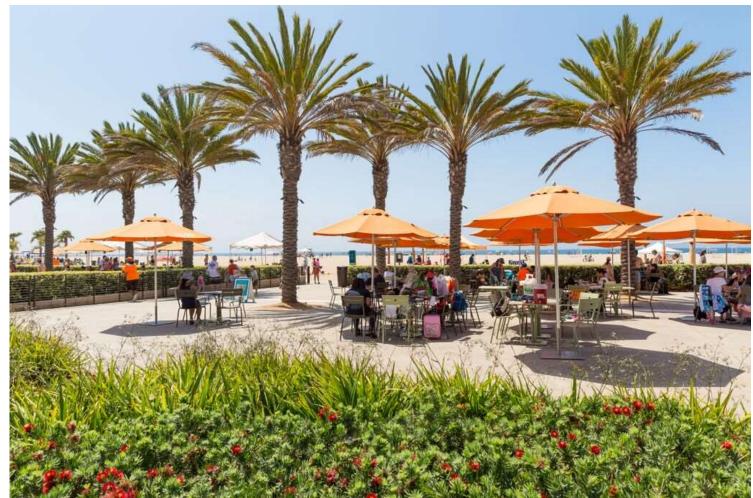

SPLASH PAD COURTYARD

Available year-round for public use, our outdoor spaces can be rented for private events in our low season of November-April. Outdoor space rental is permitted only in conjunction with indoor space, and rental must comply with our onsite guidelines of no amplified music or alcohol beverage service outside. The opportunity to tent portions of the outdoor areas may be permissible with management approval.