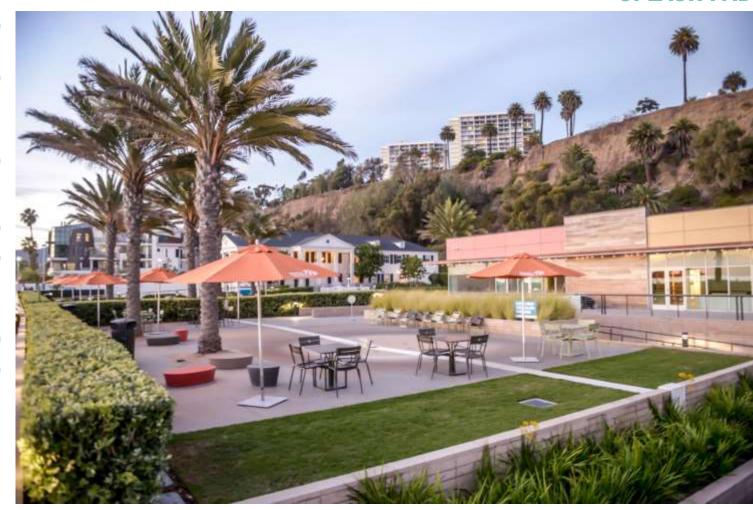

SPLASH PAD COURTYARD

Available year-round for public use, our outdoor spaces can be rented for private events in our low season of November-April. Outdoor space rental is permitted only in conjunction with indoor space, and rental must comply with our onsite guidelines of no amplified music or alcohol beverage service outside. The opportunity to tent portions of the outdoor areas may be permissible with management approval.